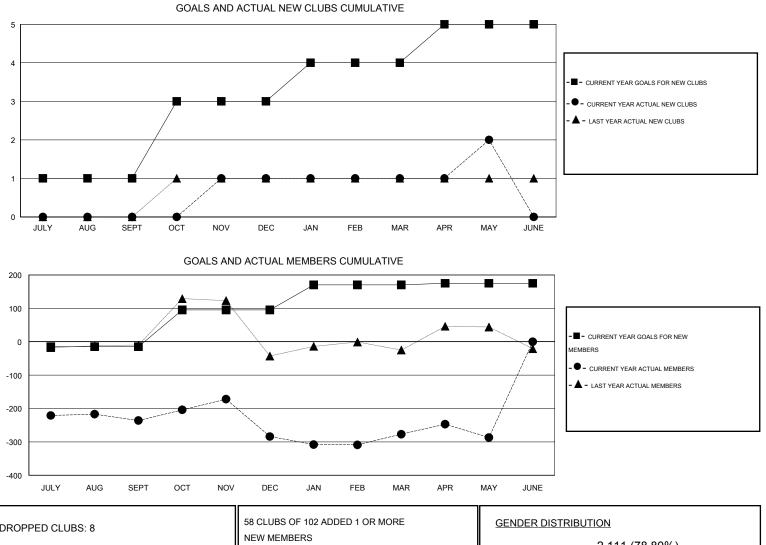

## GMT: Mahesh Pasqual

| LOCATION | REP | OF | SRI | LANKA |  |
|----------|-----|----|-----|-------|--|
|----------|-----|----|-----|-------|--|

 $\mathsf{GMT} \mathsf{ CA} \ \mathbf{6}$ 

| Clubs                 |                  |           |                  |                       | Members       |                    |                                     |                    |                  |
|-----------------------|------------------|-----------|------------------|-----------------------|---------------|--------------------|-------------------------------------|--------------------|------------------|
| RESULTS FOR 2015-2016 |                  |           |                  | RESULTS FOR 2015-2016 |               |                    |                                     |                    |                  |
| QUARTER               | NEW CLUB<br>GOAL | NEW CLUBS | DROPPED<br>CLUBS | NET<br>GAIN/LOSS      | QUARTER       | NEW MEMBER<br>GOAL | CHARTER AND<br>NEW MEMBERS<br>ADDED | DROPPED<br>MEMBERS | NET<br>GAIN/LOSS |
| JULY/AUG/SEPT         | 1                | 0         | 3                | -3                    | JULY/AUG/SEPT | -15                | 51                                  | 287                | -236             |
| OCT/NOV/DEC           | 2                | 1         | 3                | -2                    | OCT/NOV/DEC   | 110                | 86                                  | 134                | -48              |
| JAN/FEB/MAR           | 1                | 0         | 2                | -2                    | JAN/FEB/MAR   | 75                 | 74                                  | 67                 | 7                |
| APR/MAY/JUNE          | 1                | 1         | 0                | 1                     | APR/MAY/JUNE  | 5                  | 75                                  | 85                 | -10              |

| DROPPED CLUBS: 8 |     | 58 CLUBS OF 102 ADDED 1 OR MORE | GENDER DISTRIBUTION   |                |     |
|------------------|-----|---------------------------------|-----------------------|----------------|-----|
|                  |     | NEW MEMBERS                     | MALE                  | 2,111 (78.80%) |     |
|                  |     | 1                               | FEMALE                | 568 (21.20%)   |     |
| DROPPED MEMBERS  |     |                                 |                       |                |     |
| DECEASED         | 6   | CLICK HERE FOR HEALTH           |                       |                | 908 |
| CLUB CANCELLED   | 129 | ASSESSMENT DATA                 | FAMILY UNIT MEMBERS   |                |     |
| OTHER            | 438 |                                 | HEAD OF HOUSEHOLD     |                |     |
| TOTAL            | 573 |                                 | NON-HEAD OF HOUSEHOLD |                |     |
| <b>F</b>         |     |                                 |                       |                |     |